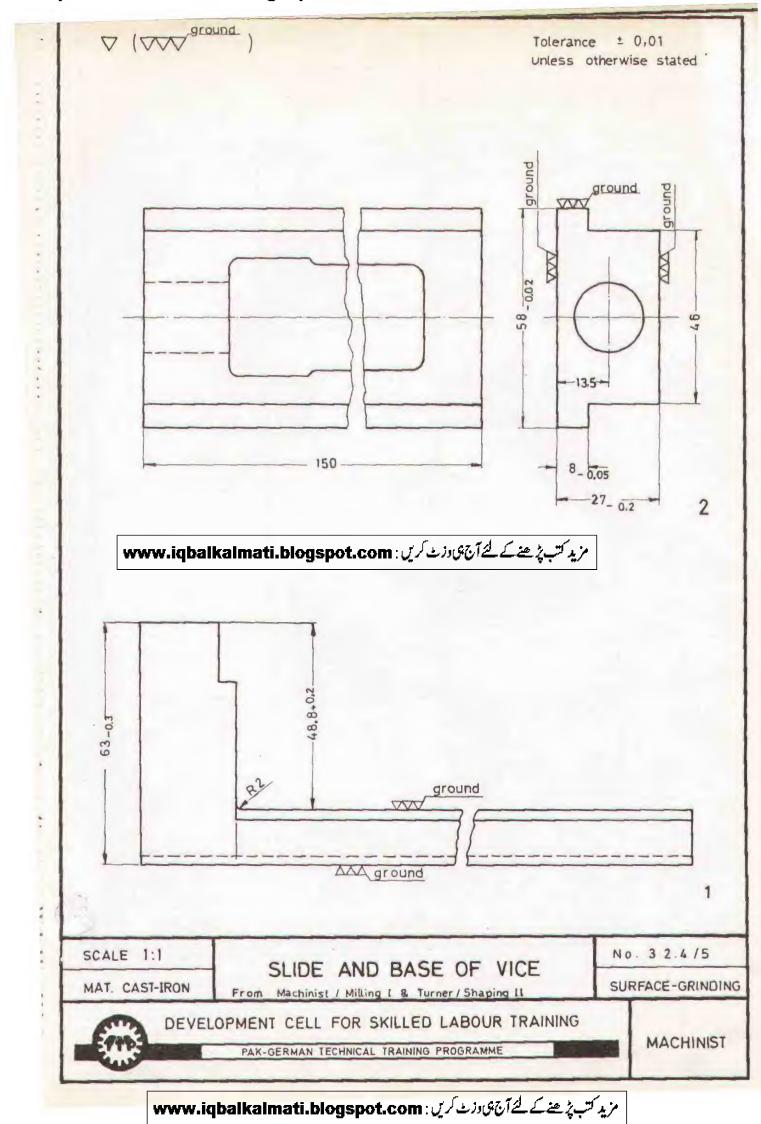

ng N   | M / S Square<br>50 mm (2°) | Cast iron<br>according to | M/S Flat<br>90 x 10 mm ( | s x                     | Milling No. | M/S Square<br>50mm (.2°) |           | 0 mm                  | x 10mm                               | Circular G     | 10        |     |    |
| _        |                | 3                  | D           | EVEL                       |                           |                          |                         |             | KILLE                    |           |                       |                                      | RAINING        |           | Mac | :1 |













مزيد كتب ير صف مح المح آن بنى وزف كري : www.iqbalkalmati.blogspot.com







مزيد كتب پڑھنے کے لئے آج بنی دزٹ کریں: www.iqbalkalmati.blogspot.com